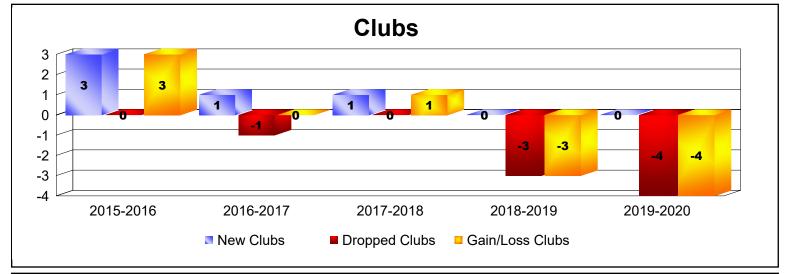

District 2 A1 As of June 2020 Cumulative

| Year      | New<br>Clubs | Dropped<br>Clubs | Gain/<br>Loss<br>Clubs | New<br>Members | Charter<br>Members | Reinstate<br>Members | Transfer<br>Members | Total<br>Member<br>Added | Total<br>Members<br>Dropped | Gain/<br>Loss<br>Members |
|-----------|--------------|------------------|------------------------|----------------|--------------------|----------------------|---------------------|--------------------------|-----------------------------|--------------------------|
| 2015-2016 | 3            | 0                | 3                      | 177            | 82                 | 12                   | 8                   | 279                      | -187                        | 92                       |
| 2016-2017 | 1            | -1               | 0                      | 185            | 26                 | 1                    | 6                   | 218                      | -254                        | -36                      |
| 2017-2018 | 1            | 0                | 1                      | 247            | 23                 | 7                    | 7                   | 284                      | -230                        | 54                       |
| 2018-2019 | 0            | -3               | -3                     | 117            | 1                  | 8                    | 9                   | 135                      | -215                        | -80                      |
| 2019-2020 | 0            | -4               | -4                     | 93             | 0                  | 2                    | 3                   | 98                       | -204                        | -106                     |
| Average   | 1            | -2               | -1                     | 164            | 26                 | 6                    | 7                   | 203                      | -218                        | -15                      |