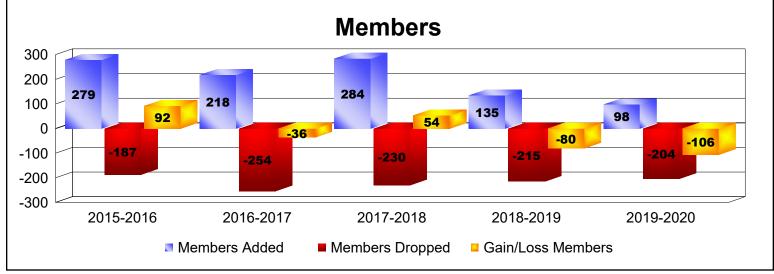

District 2 A1 As of June 2020 Cumulative

| Year      | New<br>Clubs | Dropped<br>Clubs | Gain/<br>Loss<br>Clubs | New<br>Members | Charter<br>Members | Reinstate<br>Members | Transfer<br>Members | Total<br>Member<br>Added | Total<br>Members<br>Dropped | Gain/<br>Loss<br>Members |
|-----------|--------------|------------------|------------------------|----------------|--------------------|----------------------|---------------------|--------------------------|-----------------------------|--------------------------|
| 2015-2016 | 3            | 0                | 3                      | 177            | 82                 | 12                   | 8                   | 279                      | -187                        | 92                       |
| 2016-2017 | 1            | -1               | 0                      | 185            | 26                 | 1                    | 6                   | 218                      | -254                        | -36                      |
| 2017-2018 | 1            | 0                | 1                      | 247            | 23                 | 7                    | 7                   | 284                      | -230                        | 54                       |
| 2018-2019 | 0            | -3               | -3                     | 117            | 1                  | 8                    | 9                   | 135                      | -215                        | -80                      |
| 2019-2020 | 0            | -4               | -4                     | 93             | 0                  | 2                    | 3                   | 98                       | -204                        | -106                     |
| Average   | 1            | -2               | -1                     | 164            | 26                 | 6                    | 7                   | 203                      | -218                        | -15                      |